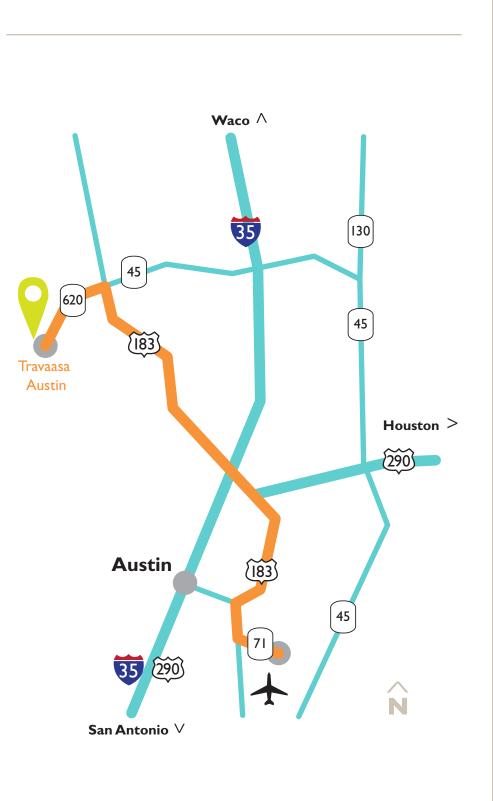

From the Austin-Bergstrom International Airport (AUS)

I. Head east toward Presidential Blvd. go 0.3 miles

2. Continue straight onto Presidential Blvd. About 2 minutes go 0.6 miles

**3. Slight left to stay on Presidential Blvd.** go 469 ft.

4. Turn left onto E. State Hwy.7I Service Rd. go 0.2 miles

5. Take the ramp on the left onto TX-7I W. About 2 minutes go 1.1 miles

6. Take the ramp onto US-183 N. About 2 minutes go 1.9 miles

7. Take the ramp to US-183 N./Lampasas go 0.5 miles

8. Slight left onto US-183 N./Ed Bluestein Blvd. Continue to follow US-183 N. About 17 minutes go 16.4 miles

9. Take the exit toward Anderson Mill Rd. go 0.2 miles

**10. Merge onto Research Blvd. About 2 minutes** go 1.3 miles

**II. Turn left onto Anderson Mill Rd. About 6 minutes** go 2.3 miles

12. Slight left to stay onAnderson Mill Rd. About2 minutes go 1.0 miles

I3. Turn left onto Farm toMarket Rd. 2769 About4 minutes go 2.0 miles

14. Travaasa Austin will be on the right